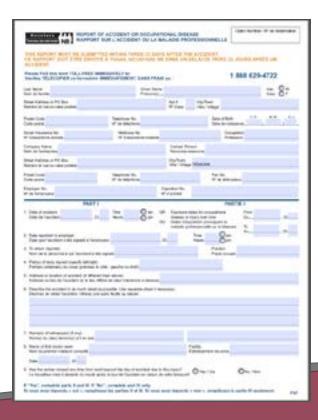

#### WorkSafe Form 67

- Emailed each new school year by HR and located at https://www.worksafenb.ca/#forms
- Return to Human Resources
- Completed when an injury or incident occurs regardless of severity