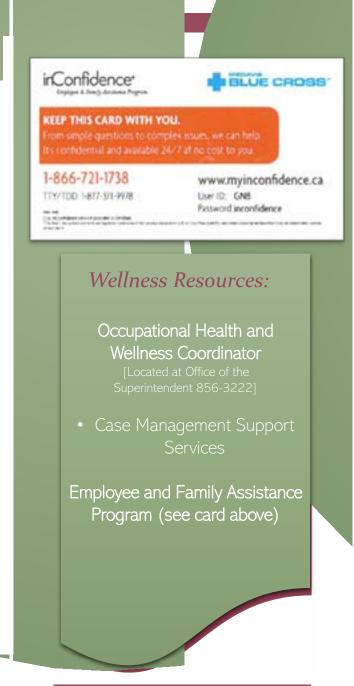

|                      |                        |                           |                          |                                     |
| Death of a student due to illness      |                            |                      |                        |                           |                          |                                     |
| Death of a student due to accident     |                            |                      |                        |                           |                          |                                     |
| Death of a staff member                |                            |                      |                        |                           |                          |                                     |



Building Processes for Student Success

### Debriefing Check-in Checklist

Immediately after a serious, violent or traumatic event, a debriefing procedure is followed





### NB Occupational Health and Safety Act Policy Statement:

"Internal responsibility system which requires all individual in the workplace to take primary reasonability for the health and safety of themselves and others."

In the event of serious, violent traumatic event:

· Check in with the staff member

Ed Act 28.2 and debriefing guidelines

- Ensure the incident is documented Policy 703 6.7
- Safe work process is in place

Work Safe NB

• Supports available

Wellness Resources

#### WorkSafe Form 67



- Emailed each new school year by HR and located at https://www.worksafenb.ca/#forms
- Return to Human Resources